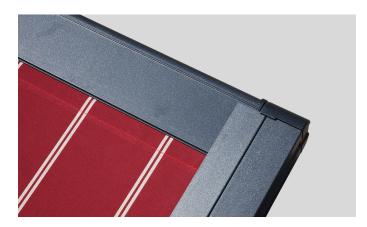

#### **Full Cover Design**

Both sides of the track with shading plate, track and cloth without gaps; The curtain is fully opened and the front tube is flush with the track to achieve complete shading.

#### **Right Angle Mounting Code**

The right-angle installation code is optional to adapt to various installation scenarios. The width of the right-angle installation code is 12cm and the height is 15cm.