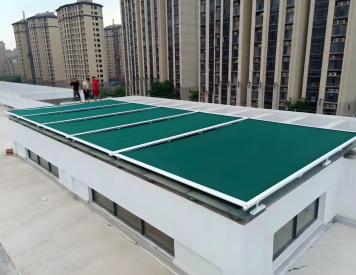

## Top floor light well

Can be applied to the top floor lighting well, steel structure support glass roof shading, through remote control operation, according to the intensity of sunlight when the lighting, shading needs.