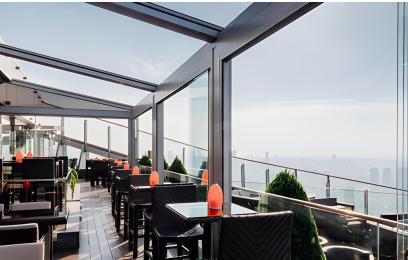

## Villa sun room (arc top

Suitable for villa sun room glass roof, even if the front end with arc arc, as long as there is enough installation position, can also be installed, to achieve full coverage sun shading.

## Top floor light well

Can be applied to the top floor lighting well, steel structure support glass roof shading, through remote control operation, according to the intensity of sunlight when the lighting, shading needs.