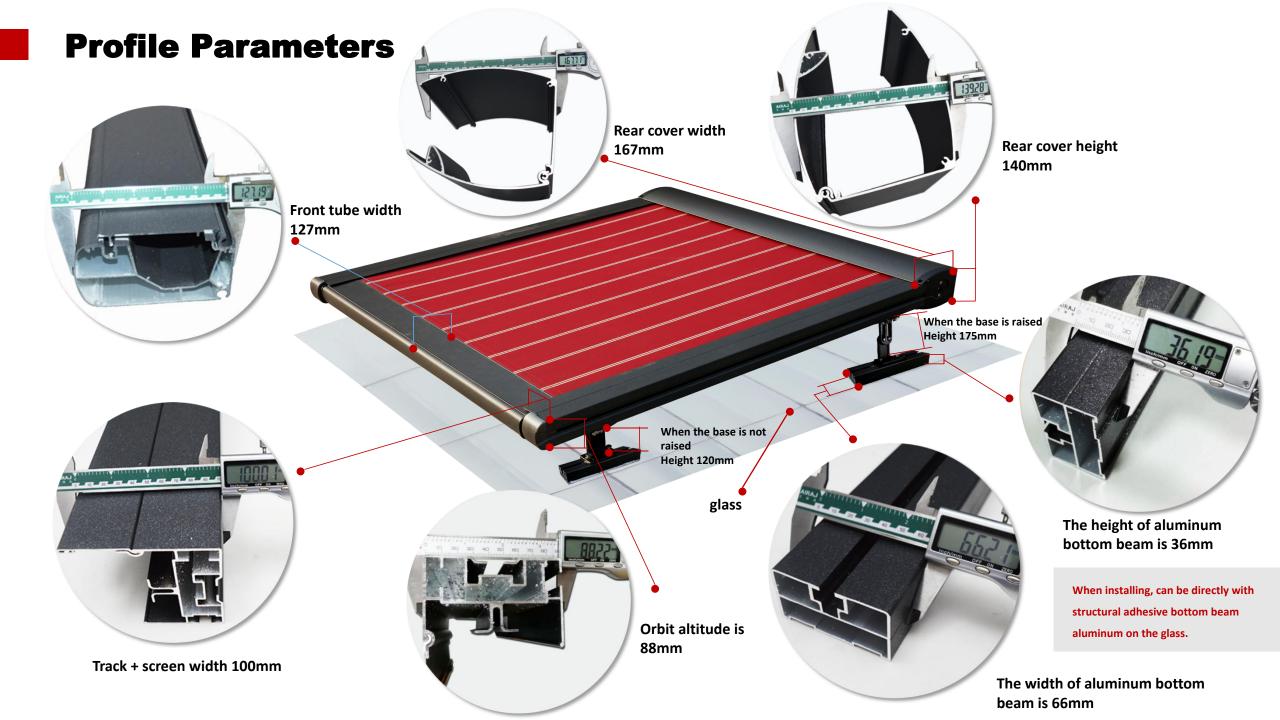

#### **Full Cover Design**

Both sides of the track with shading plate, track and cloth without gaps; The curtain is fully opened and the front tube is flush with the track to achieve complete shading.

#### **Aero-grade Polymer Webbing**

Transmission ribbon is made of polymer material, made of UHMWPE fiber twisting, with high strength, anti-wear, anti-cutting, high temperature resistance, tensile lasting without unloading force, smooth transmission, long service life.

#### **Height Adjustable Support**

Optional aluminum alloy adjustable height foot support (installation code), the lowest 12cm, the highest after lifting 17.5cm.

#### **Korean High Carbon Steel Spring**

Spring raw material is made of cold drawing after quenching by lead bath. It has very high strength limit and elastic limit, high strength, good elasticity, fatigue resistance, creep resistance and toughness, smooth and clean surface, and strong anti-rust ability.

#### **Spanish Cloth**

Optional fabric imported from Spain, waterproof and fast color fastness, 10 years fast color.

#### **Right Angle Mounting Code**

The right-angle installation code is optional to adapt to various installation scenarios. The width of the right-angle installation code is 12cm and the height is 15cm.