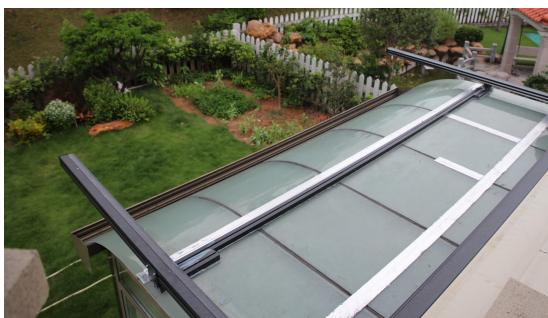

#### **Full Cover Design**

Both sides of the track with shading plate, track and cloth without gaps; The curtain is fully opened and the front tube is flush with the track to achieve complete shading.

#### **Aero-grade Polymer Webbing**

Transmission ribbon is made of polymer material, made of UHMWPE fiber twisting, with high strength, anti-wear, anti-cutting, high temperature resistance, tensile lasting without unloading force, smooth transmission, long service life.