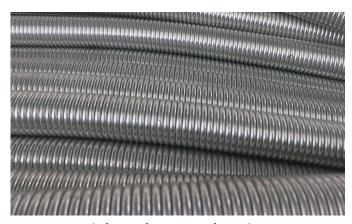

#### **Korean High Carbon Steel Spring**

Spring raw material is made of cold drawing after quenching by lead bath. It has very high strength limit and elastic limit, high strength, good elasticity, fatigue resistance, creep resistance and toughness, smooth and clean surface, and strong anti-rust ability.