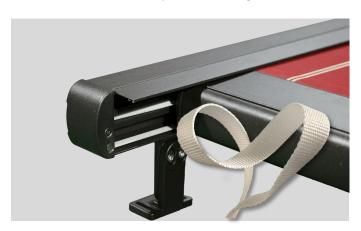

#### **Aero-grade Polymer Webbing**

Transmission ribbon is made of polymer material, made of UHMWPE fiber twisting, with high strength, anti-wear, anti-cutting, high temperature resistance, tensile lasting without unloading force, smooth transmission, long service life.

#### **Height Adjustable Support**

Optional aluminum alloy adjustable height foot support (installation code), the lowest 12cm, the highest after lifting 17.5cm.