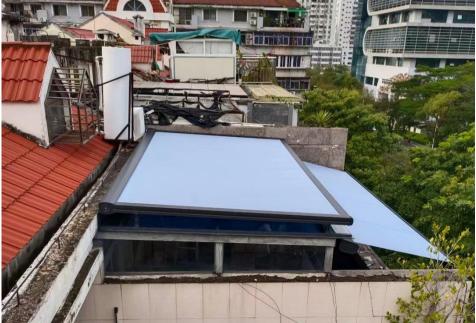

## Top floor light well

Can be applied to the top floor lighting well, steel structure support glass roof shading, through remote control operation, according to the intensity of sunlight when the lighting, shading needs.

## No ceiling, column support type

There is no glass ceiling, and the canopy is directly installed on the steel structure support (column).