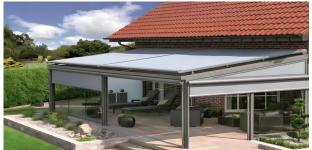

## Villa sun room (arc top

Suitable for villa sun room glass roof, even if the front end with arc arc, as long as there is enough installation position, can also be installed, to achieve full coverage sun shading.

The awning adopts the fully covered design, which can be completely covered in the sun room/glass top without any change or disassembly of the original structure. While not changing the original capping structure, the simple modeling design can play a more beautifying role in the building and optimizing the sun room.

The awning is driven by motor and controlled by wireless remote control, which can not only retain the lighting of the sun room, but also provide shading and heat insulation in summer rainy days. It is suitable for villa courtyard, building roof, plant lighting top and other scenarios.