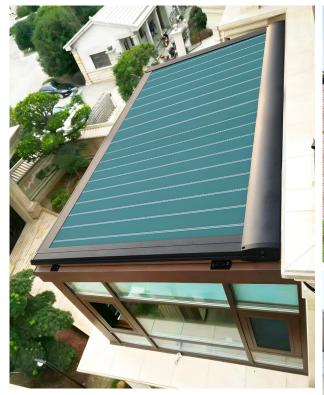

# The best partner in the sunroom!

Sun room, outdoor glass roof, endurance plate roof as a more common outdoor roof scheme, have common shortcomings: poor shading effect; At the same time, because it is directly exposed, it is difficult to avoid the risk of throwing objects at high altitude. The appearance of awning greatly improves the above problems.

The awning adopts the fully covered design, which can be completely covered in the sun room/glass top without any change or disassembly of the original structure. While not changing the original capping structure, the simple modeling design can play a more beautifying role in the building and optimizing the sun room.

The awning is driven by motor and controlled by wireless remote control, which can not only retain the lighting of the sun room, but also provide shading and heat insulation in summer rainy days. It is suitable for villa courtyard, building roof, plant lighting top and other scenarios.