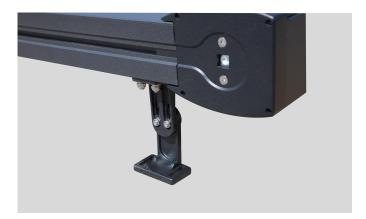

#### **Height Adjustable Support**

Optional aluminum alloy adjustable height foot support (installation code), the lowest 12cm, the highest after lifting 17.5cm.

#### **Right Angle Mounting Code**

The right-angle installation code is optional to adapt to various installation scenarios. The width of the right-angle installation code is 12cm and the height is 15cm.