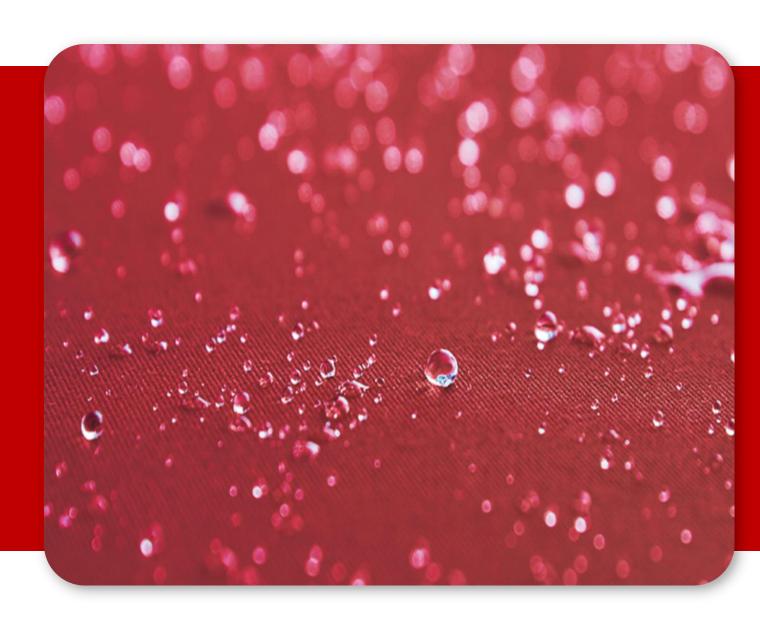

#### **Spanish Cloth**

Optional fabric imported from Spain, waterproof and fast color fastness, 10 years fast color.

# **Strict selection • Quality fabric**

99%

SPF

According to the fabric color, type can block 90%-99% UV, sunscreen effect is outstanding.

3 leve

Waterproof

Waterproof 3 level, no water leakage, anti fouling effect is remarkable

## Spain Sauleda

European hundred years fabric family, top sunshade fabric brand, ten years do not fade

The imported fabric is made of Sauleda fabric from Spain. The technical indicators of Sauleda fabric have passed the European ISO quality standard and Oeko-Tex environmental protection certification, and it is the high-quality choice of cloth for major outdoor sunshade products.