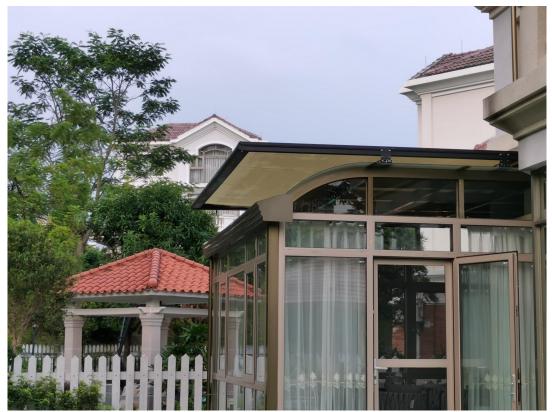

## Villa sun room (arc top

Suitable for villa sun room glass roof, even if the front end with arc arc, as long as there is enough installation position, can also be installed, to achieve full coverage sun shading.