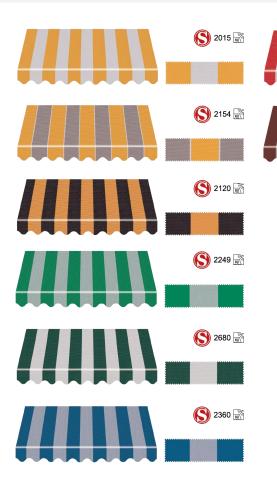

a

European hundred years fabric family, top sunshade fabric brand, ten years do not fade

The imported fabric is made of Sauleda fabric from Spain. The technical indicators of Sauleda fabric have passed the European ISO quality standard and Oeko-Tex environmental protection certification, and it is the high-quality choice of cloth for major outdoor sunshade products.















## Spain Sauleda

European hundred years fabric family, top sunshade fabric brand, ten years do not fade

The imported fabric is made of Sauleda fabric from Spain. The technical indicators of Sauleda fabric have passed the European ISO quality standard and Oeko-Tex environmental protection certification, and it is the high-quality choice of cloth for major outdoor sunshade products.

2165

# Sauleda



















# Stoste acrylic fabric

#### Cost-effective choice, five years do not fade

Selected Chinese well-known fabric enterprise products, stock liquid acrylic fabric used for outdoor products excellent performance, anti-fouling, waterproof, fast effect is outstanding, durable, wrinkle resistant tear resistant, many sunshade brands preferred outdoor supplies fabric.



## High sun proof fabric

#### **Economical benefits, two years do not fade**

Selected Chinese well-known fabric enterprise products, stock liquid acrylic fabric used for outdoor products excellent performance, anti-fouling, waterproof, fast effect is outstanding, durable, wrinkle resistant tear resistant, many sunshade brands preferred outdoor supplies fabric.



#### **Product Disassembly Diagram**



**Standard Dooya m