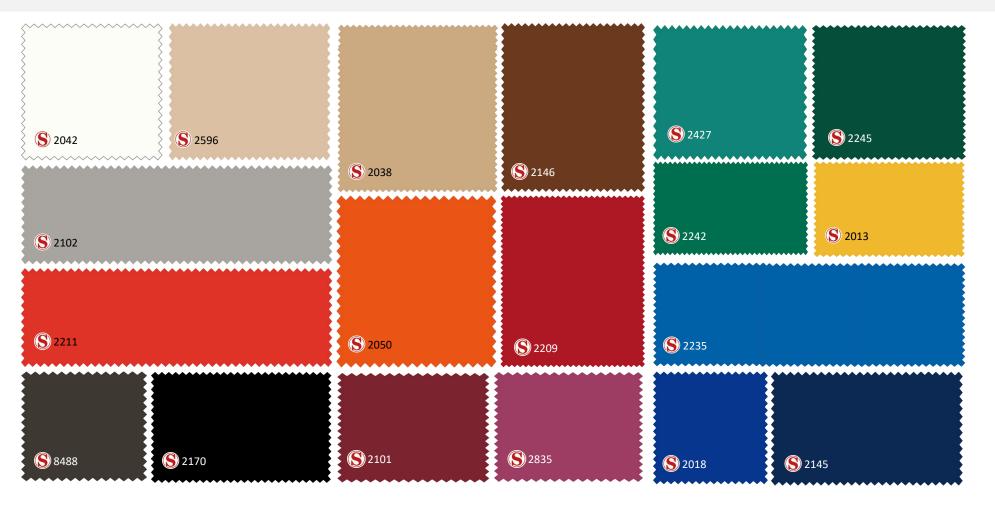

#### **Appearance Color**

#### **Spanish Cloth**

Optional fabric imported from Spain, waterproof and fast color fastness, 10 years fast color.

## Spain Sauleda

European hundred years fabric family, top sunshade fabric brand, ten years do not fade

The imported fabric is made of Sauleda fabric from Spain. The technical indicators of Sauleda fabric have passed the European ISO quality standard and Oeko-Tex environmental protection certification, and it is the high-quality choice of cloth for major outdoor sunshade products.