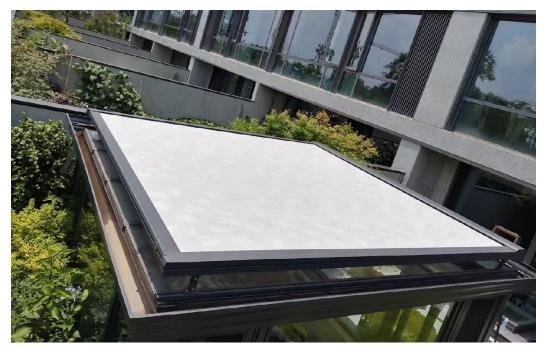

## Top floor light well

Can be applied to the top floor lighting well, steel structure support glass roof shading, through remote control operation, according to the intensity of sunlight when the lighting, shading needs.