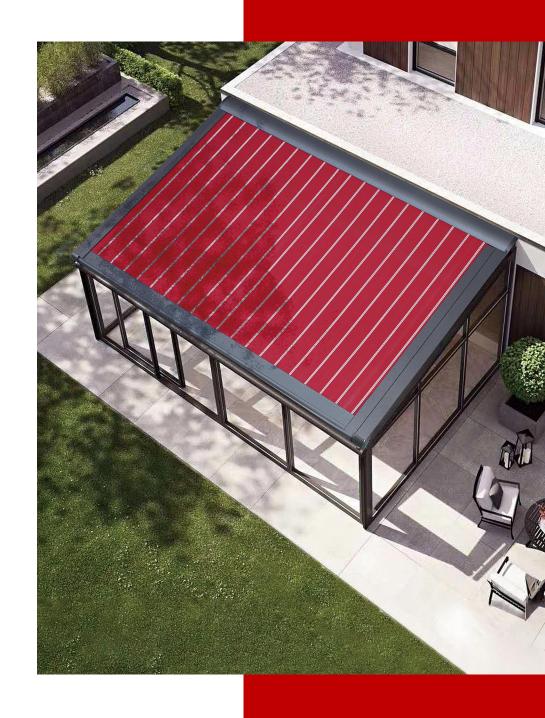

# The best partner in the sunroom!

Sun room, outdoor glass roof, endurance plate roof as a more common outdoor roof scheme, have common shortcomings: poor shading effect; At the same time, because it is directly exposed, it is difficult to avoid the risk of throwing objects at high altitude. The appearance of awning greatly improves the above problems.

The awning adopts the fully covered design, which can be completely covered in the sun room/glass top without any change or disassembly of the original structure. While not changing the original capping structure, the simple modeling design can play a more beautifying role in the building and optimizing the sun room.

The awning is driven by motor and controlled by wireless remote control, which can not only retain the lighting of the sun room, but also provide shading and heat insulation in summer rainy days. It is suitable for villa courtyard, building roof, plant lighting top and other scenarios.