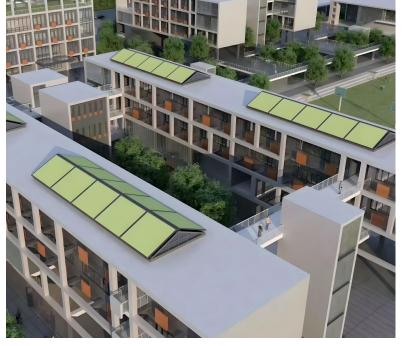

## Top floor light well

Can be applied to the top floor lighting well, steel structure support glass roof shading, through remote control operation, according to the intensity of sunlight when the lighting, shading needs.