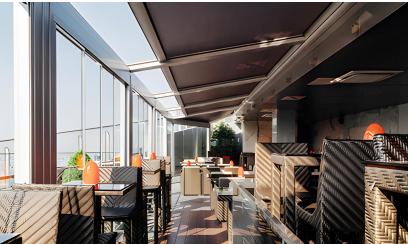

## Large angled roof

For the large slope ceiling, triangular ceiling is also used, the combination of use can beautify the function of the building without destroying the original building appearance.