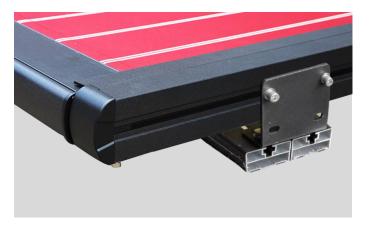

#### **Height Adjustable Support**

Optional aluminum alloy adjustable height foot support (installation code), the lowest 12cm, the highest after lifting 17.5cm.

#### **Right Angle Mounting Code**

The right-angle installation code is optional to adapt to various installation scenarios. The width of the right-angle installation code is 12cm and the height is 15cm.

#### **Product Disassembly Diagram**

**Standard Dooya motor** 