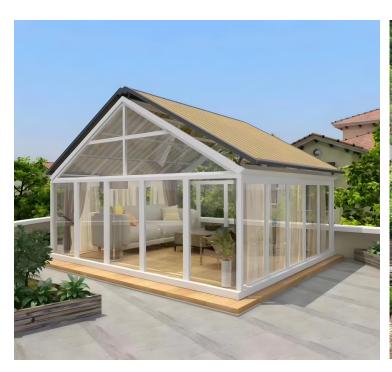

## Large angled roof

For the large slope ceiling, triangular ceiling is also used, the combination of use can beautify the function of the building without destroying the original building appearance.