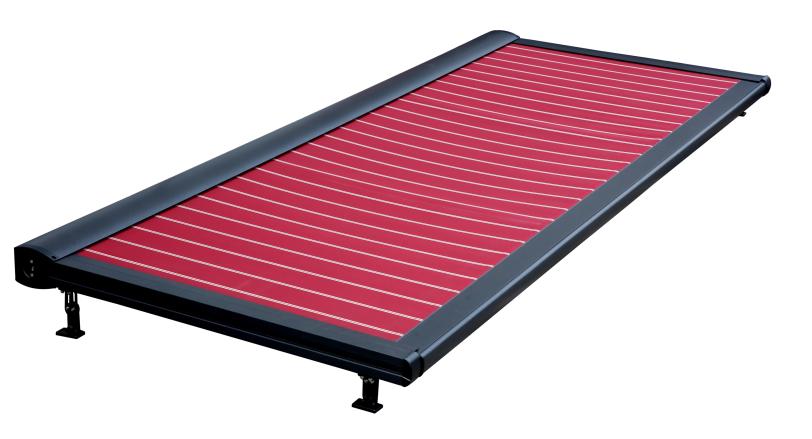

# The best partner in the sunroom!

Sun room, outdoor glass roof, endurance plate roof as a more common outdoor roof scheme, have common shortcomings: poor shading effect; At the same time, because it is directly exposed, it is difficult to avoid the risk of throwing objects at high altitude. The appearance of awning greatly improves the above problems.

The awning adopts the fully covered design, which can be completely covered in the sun room/glass top without any change or disassembly of the original structure. While not changing the original capping structure, the simple modeling design can play a more beautifying role in the building and optimizing the sun room.

The awning is driven by motor and controlled by wireless remote control, which can not only retain the lighting of the sun room, but also provide shading and heat insulation in summer rainy days. It is suitable for villa courtyard, building roof, plant lighting top and other scenarios.