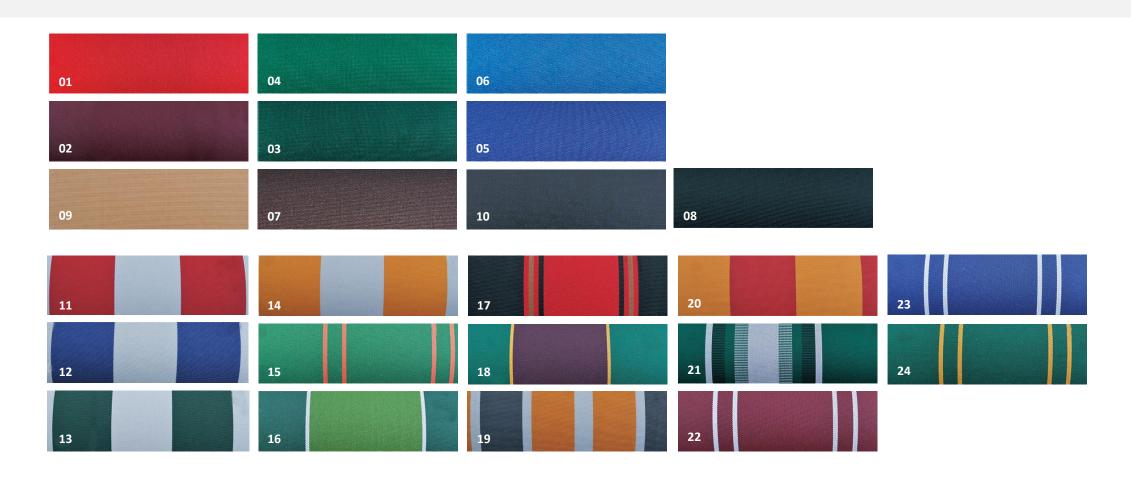

ajor outdoor sunshade products.

2165

# Sauleda



















# Stoste acrylic fabric

#### Cost-effective choice, five years do not fade

Selected Chinese well-known fabric enterprise products, stock liquid acrylic fabric used for outdoor products excellent performance, anti-fouling, waterproof, fast effect is outstanding, durable, wrinkle resistant tear resistant, many sunshade brands preferred outdoor supplies fabric.



## High sun proof fabric

#### **Economical benefits, two years do not fade**

Selected Chinese well-known fabric enterprise products, stock liquid acrylic fabric used for outdoor products excellent performance, anti-fouling, waterproof, fast effect is outstanding, durable, wrinkle resistant tear resistant, many sunshade brands preferred outdoor supplies fabric.



#### **Product Disassembly Diagram**



**Standard Dooya motor** 



#### **Appearance Color**



# High quality aluminium alloy

High density powder spraying

The profile structure parts are made of high-quality 6063 aluminum alloy with high strength and light weight. The surface is sprayed with polycrystalline diamond composite (PDC), plastic and resin mixed high-density powder, making the material surface corrosion-free, maintenance free, safe and environmental protection, formaldehyde-free, acid and alkali resistant for 20 years.

#### **Optional color**



**Bright white** 



Frosted black

#### **Size Customization**



| Unit: meter | Awning custom size table |              |              |              |              |           |           |           |              |
|--------