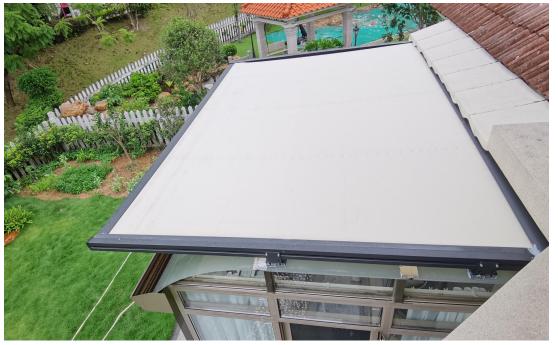

## Villa sun room (arc top

Suitable for villa sun room glass roof, even if the front end with arc arc, as long as there is enough installation position, can also be installed, to achieve full coverage sun shading.