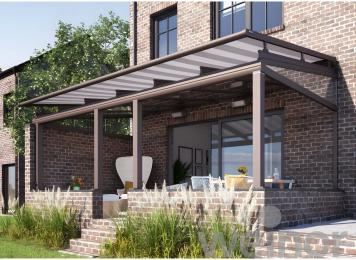

## No ceiling, column support type

There is no glass ceiling, and the canopy is directly installed on the steel structure support (column).