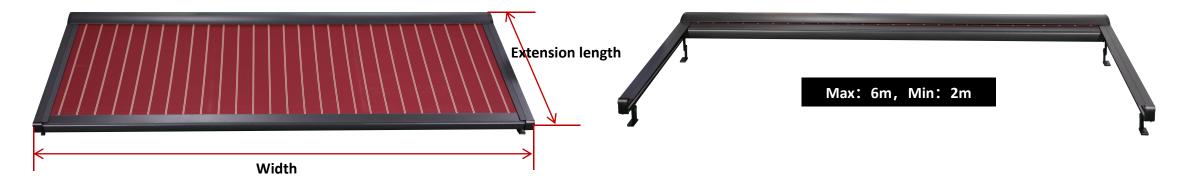

#### **Size Customization**

| Unit: meter | Awning custom size table |              |              |              |              |           |           |           |              |
|-------------|--------------------------|--------------|--------------|--------------|--------------|-----------|-----------|-----------|--------------|
| Extension   | 6                        | 5.5          | 5            | 4.5          | 4            | 3.5       | 3         | 2.5       | 2            |
| 6           |                          |              |              |              |              |           |           |           |              |
| 5.5         |                          |              |              |              |              |           |           |           |              |
| 5           |                          |              |              |              |              |           |           |           |              |
| 4.5         |                          |              |              |              |              |           |           |           |              |
| 4           | $\checkmark$             | $\checkmark$ | $\checkmark$ | $\checkmark$ | $\checkmark$ | $\sqrt{}$ | $\sqrt{}$ | $\sqrt{}$ | $\checkmark$ |
| 3.5         |                          |              |              |              |              |           |           |           |              |
| 3           |                          |              |              |              |              |           |           |           |              |
| 2.5         |                          |              |              |              |              |           |           |           |              |
| 2           |                          |              |              |              |              |           |           |           |              |