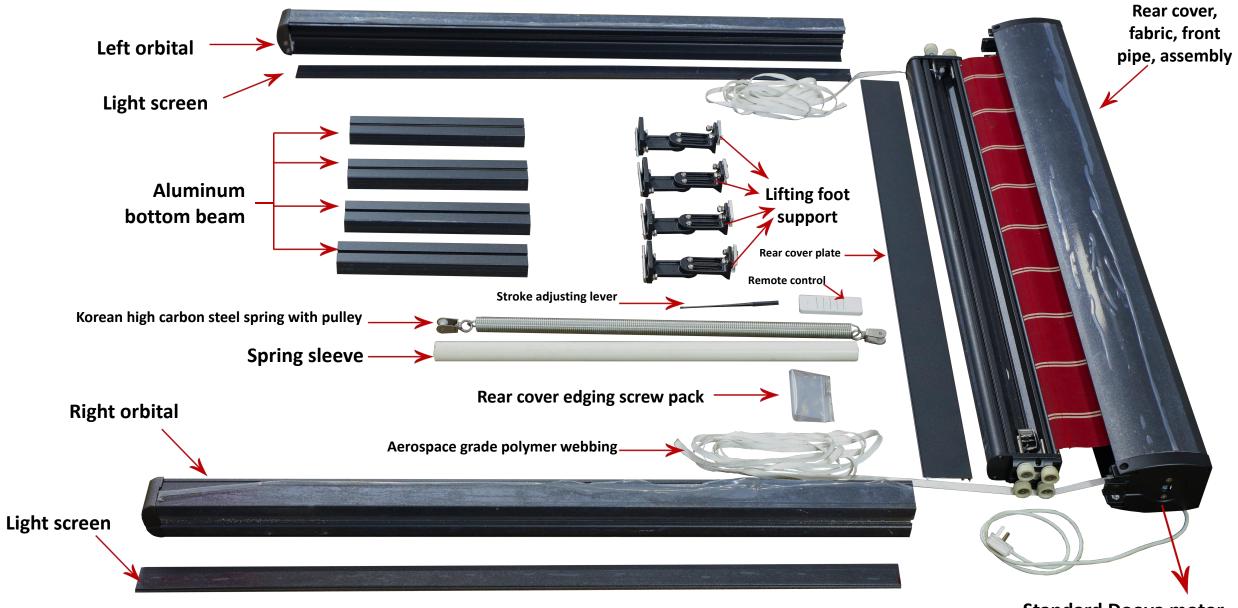

Sauleda



















# Stoste acrylic fabric

#### Cost-effective choice, five years do not fade

Selected Chinese well-known fabric enterprise products, stock liquid acrylic fabric used for outdoor products excellent performance, anti-fouling, waterproof, fast effect is outstanding, durable, wrinkle resistant tear resistant, many sunshade brands preferred outdoor supplies fabric.



## High sun proof fabric

#### **Economical benefits, two years do not fade**

Selected Chinese well-known fabric enterprise products, stock liquid acrylic fabric used for outdoor products excellent performance, anti-fouling, waterproof, fast effect is outstanding, durable, wrinkle resistant tear resistant, many sunshade brands preferred outdoor supplies fabric.



#### **Product Disassembly Diagram**



**Standard Dooya motor** 



#### **Appearance Color**



# High quality aluminium alloy

High density powder spraying

The profile structure parts are made of high-quality 6063 aluminum alloy with high strength and light weight. The surface is sprayed with polycrystalline diamond composite (PDC), plastic and resin mixed high-density powder, making the material surface corrosion-free, maintenance free, safe and environmental protection, formaldehyde-free, acid and alkali resistant for 20 years.

#### **Optional color**



**Bright white** 



Frosted black

#### **Size Customization**



| Unit: meter | Awning custom size table |              |              |              |              |           |           |           |              |
|-------------|--------------------------|-------