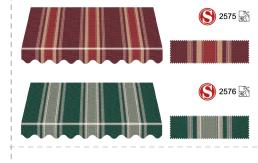

opean hundred years fabric family, top sunshade fabric brand, ten years do not fade

The imported fabric is made of Sauleda fabric from Spain. The technical indicators of Sauleda fabric have passed the European ISO quality standard and Oeko-Tex environmental protection certification, and it is the high-quality choice of cloth for major outdoor sunshade products.















## Spain Sauleda

European hundred years fabric family, top sunshade fabric brand, ten years do not fade

The imported fabric is made of Sauleda fabric from Spain. The technical indicators of Sauleda fabric have passed the European ISO quality standard and Oeko-Tex environmental protection certification, and it is the high-quality choice of cloth for major outdoor sunshade products.

2165

# Sauleda



















# Stoste acrylic fabric

#### Cost-effective choice, five years do not fade

Selected Chinese well-known fabric enterprise products, stock liquid acrylic fabric used for outdoor products excellent performance, anti-fouling, waterproof, fast effect is outstanding, durable, wrinkle resistant tear resistant, many sunshade brands preferred outdoor supplies fabric.



## High sun proof fabric

#### **Economical benefits, two years do not fade**

Selected Chinese well-known fabric enterprise products, stock liquid acrylic fabric used for outdoor products excellent performance, anti-fouling, waterproof, fast effect is outstanding, durable, wrinkle resistant tear resistant, many sunshade brands preferred outdoor supplies fabric.



#### **Product Disassembly Diagram**



**Standard Dooya motor**