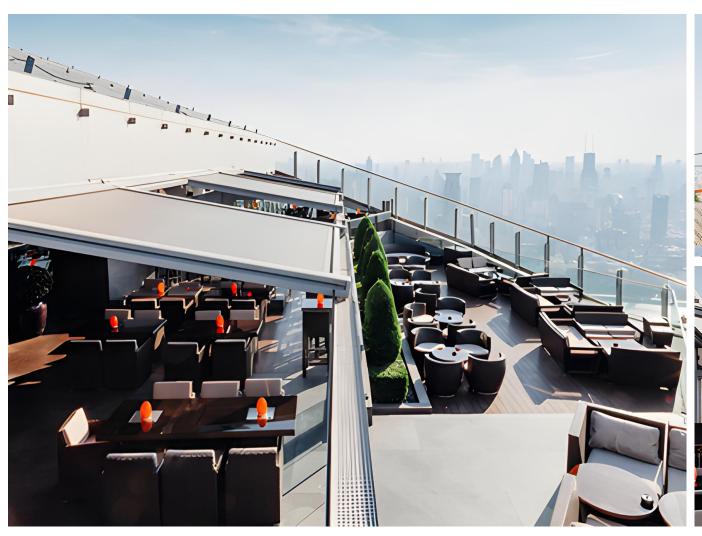

## Large angled roof

For the large slope ceiling, triangular ceiling is also used, the combination of use can beautify the function of the building without destroying the original building appearance.