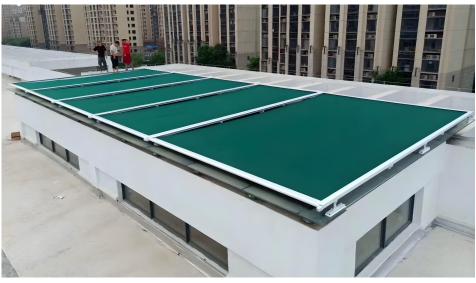

## Villa sun room (arc top

Suitable for villa sun room glass roof, even if the front end with arc arc, as long as there is enough installation position, can also be installed, to achieve full coverage sun shading.

## Top floor light well

Can be applied to the top floor lighting well, steel structure support glass roof shading, through remote control operation, according to the intensity of sunlight when the lighting, shading needs.