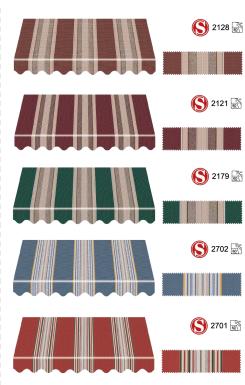

uropean hundred years fabric family, top sunshade fabric brand, ten years do not fade

The imported fabric is made of Sauleda fabric from Spain. The technical indicators of Sauleda fabric have passed the European ISO quality standard and Oeko-Tex environmental protection certification, and it is the high-quality choice of cloth for major outdoor sunshade products.















## Spain Sauleda

European hundred years fabric family, top sunshade fabric brand, ten years do not fade

The imported fabric is made of Sauleda fabric from Spain. The technical indicators of Sauleda fabric have passed the European ISO quality standard and Oeko-Tex environmental protection certification, and it is the high-quality choice of cloth for major outdoor sunshade products.

2165

# Sauleda



















# Stoste acrylic fabric

#### Cost-effective choice, five years do not fade

Selected Chinese well-known fabric enterprise products, stock liquid acrylic fabric used for outdoor products excellent performance, anti-fouling, waterproof, fast effect is outstanding, durable, wrinkle resistant tear resistant, many sunshade brands preferred outdoor supplies fabric.



## High sun proof fabric

#### **Economical benefits, two years do not fade**

Selected Chinese well-known fabric enterprise products, stock liquid acrylic fabric used for outdoor products excellent performance, anti-fouling, waterproof, fast effect is outstanding, durable, wrinkle resistant tear resistant, many sunshade brands preferred outdoor supplies fabric.



#### **Product Disassembly Diagram**



**Standard Dooya motor