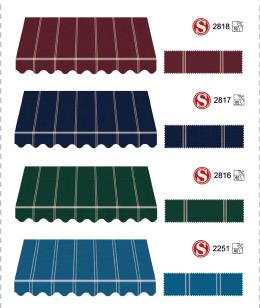

European hundred years fabric family, top sunshade fabric brand, ten years do not fade

The imported fabric is made of Sauleda fabric from Spain. The technical indicators of Sauleda fabric have passed the European ISO quality standard and Oeko-Tex environmental protection certification, and it is the high-quality choice of cloth for major outdoor sunshade products.















## Spain Sauleda

European hundred years fabric family, top sunshade fabric brand, ten years do not fade

The imported fabric is made of Sauleda fabric from Spain. The technical indicators of Sauleda fabric have passed the European ISO quality standard and Oeko-Tex environmental protection certification, and it is the high-quality choice of cloth for major outdoor sunshade products.

2165

# Sauleda



















# Stoste acrylic fabric

#### Cost-effective choice, five years do not fade

Selected Chinese well-known fabric enterprise products, stock liquid acrylic fabric used for outdoor products excellent performance, anti-fouling, waterproof, fast effect is outstanding, durable, wrinkle resistant tear resistant, many sunshade brands preferred outdoor supplies fabric.



## High sun proof fabric

#### **Economical benefits, two years do not fade**

Selected Chinese well-known fabric enterprise products, stock liquid acrylic fabric used for outdoor products excellent performance, anti-fouling, waterproof, fast effect is outstanding, durable, wrinkle resistant tear resistant, many sunshade brands preferred outdoor supplies fabric.



#### **Product Disassembly Diagram**



**Standard Dooya mot