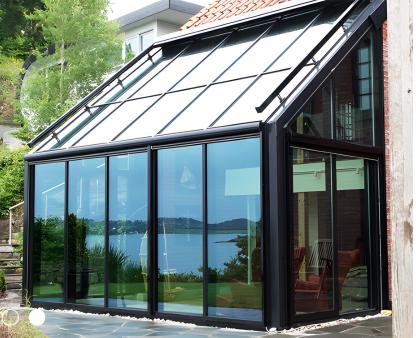

## Villa sun room (arc top

Suitable for villa sun room glass roof, even if the front end with arc arc, as long as there is enough installation position, can also be installed, to achieve full coverage sun shading.

## Large angled roof

For the large slope ceiling, triangular ceiling is also used, the combination of use can beautify the function of the building without destroying the original building appearance.