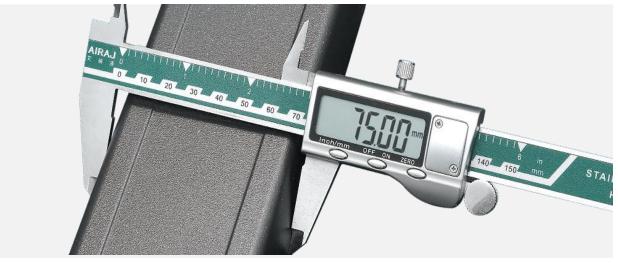

## PRODUCT PARAMETER

AIRAJ Y THE THE TOTAL TO BE STORY OF THE STO

Coil diameter: 80mm

Coil tube thickness: 1.5mm

Bend arm wall thickness: 4mm

Bend arm width: 75mm

Bend arm thickness: 40mm

<sup>\*</sup> Due to the inevitable loss and error in the production process, the actual profile size will have an error of 0.Xmm.