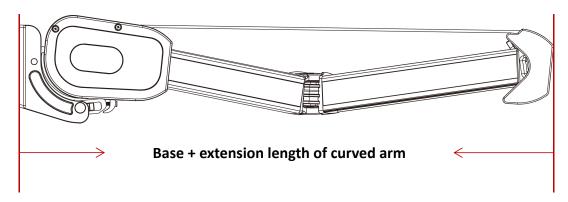

## PRODUCT NOTICE

| Length of retracted arm                   |                                             |  |  |  |  |  |
|-------------------------------------------|---------------------------------------------|--|--|--|--|--|
| 1.5m bending arm retraction length: 1.04m | 3.0 m bending arm retraction length: 1.85 m |  |  |  |  |  |
| 2.0m bending arm retraction length: 1.32m | 3.5m retracted arm length: 2.05m            |  |  |  |  |  |
| 2.5m retracted arm length: 1.54m          | 4.0m bending arm retraction length: 2.29m   |  |  |  |  |  |