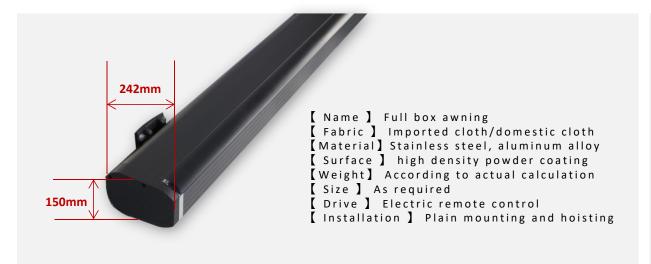

# Full Cassette Awning

Electric/Light/Energy Saving/All-in-one Seal

## **Full Cassette Awning**

## High quality aluminium alloy

High density powder spraying

The box body and bend arm are made of high-quality 6063 aluminum alloy with high strength and light weight. The surface is sprayed with polycrystalline diamond composite (PDC), plastic and resin mixed high-density powder, which makes the surface of the material corrosion-free, maintenance free, safe and environmental protection, formaldehyde-free, acid and alkali resistant for 20 years without fading.

## PRODUCT PARAMETER

AIRAJ Y THE THE TOTAL TO BE STORY OF THE STO

Coil diameter: 80mm

Coil tube thickness: 1.5mm

Bend arm wall thickness: 4mm

Bend arm width: 75mm

Bend arm thickness: 40mm

<sup>\*</sup> Due to the inevitable loss and error in the production process, the actual profile size will have an error of 0.Xmm.