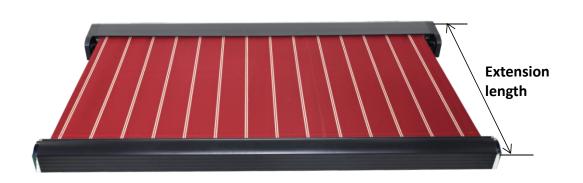

#### PRODUCT CUSTOMIZE

| Unit: meter        | Custom size sheet for full box Awnings |     |   |     |   |     |          |     |   |     |              |
|--------------------|----------------------------------------|-----|---|-----|---|-----|----------|-----|---|-----|--------------|
| width<br>Extension | 7                                      | 6.5 | 6 | 5.5 | 5 | 4.5 | 4        | 3.5 | 3 | 2.5 | 2            |
| 4                  |                                        |     | V | √   | √ | √   | ×        | ×   | × | ×   | ×            |
| 3.5                |                                        |     |   |     |   |     |          | ^   |   |     |              |
| 3                  | $\checkmark$                           | 2/  |   |     |   |     | <b>√</b> | V   |   |     |              |
| 2.5                |                                        | V   |   |     |   |     |          |     | V |     |              |
| 2                  |                                        |     |   |     |   |     |          |     |   | V   |              |
| 1.5                | ×                                      |     |   |     |   |     |          |     |   |     | $\checkmark$ |

## PRODUCT NOTICE

| Length of retracted arm                   |                                             |  |  |  |  |  |
|-------------------------------------------|---------------------------------------------|--|--|--|--|--|
| 1.5m bending arm retraction length: 1.04m | 3.0 m bending arm retraction length: 1.85 m |  |  |  |  |  |
| 2.0m bending arm retraction length: 1.32m | 3.5m retracted arm length: 2.05m            |  |  |  |  |  |
| 2.5m retracted arm length: 1.54m          | 4.0m bending arm retraction length: 2.29m   |  |  |  |  |  |