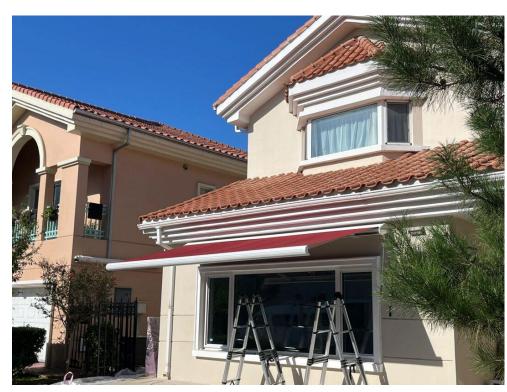

#### **Shade Windows and doors**

It can be installed on the upper edge of door frame and window frame to play the role of shading and rain. The high-end integrated design can not only retain the original design beauty of the building, but also add a sense of advanced.