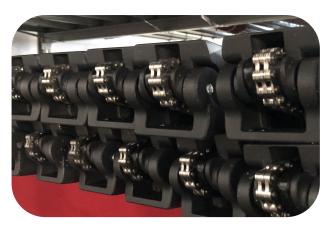

#### Thickened stainless steel hinges

The curved arm joint adopts thickened stainless steel hinge and thickened spring, which makes the elastic force stronger and more durable.

#### **BALANCE** system

Equipped with BALANCE balancing system, it can be accurately positioned, and the force is supported by the wall code, so the firmness and safety are guaranteed.