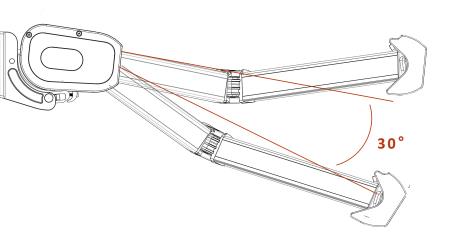

## **Upgrade balance system**

Adjustable, more stable closing, longer life

Adopt the industry leading professional balance system, bend arm closure more stable, longer service life!

Adjustable up and down to a maximum of 30°.

#### New type

By adopting patented balance system, the upper and lower part of the bend arm can be adjusted by 30° for precise positioning, and the force of which is supported by the wall, which greatly improves the stability and firmness of the bend arm and can solve the problem of tight folding of the large size bend arm.