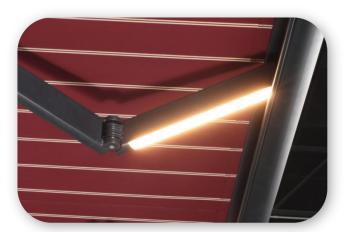

#### **LED** waterproof light belt

Independent control lighting, using LED waterproof light belt, low energy consumption and more energy saving, 5000k brightness, three gears adjustable.