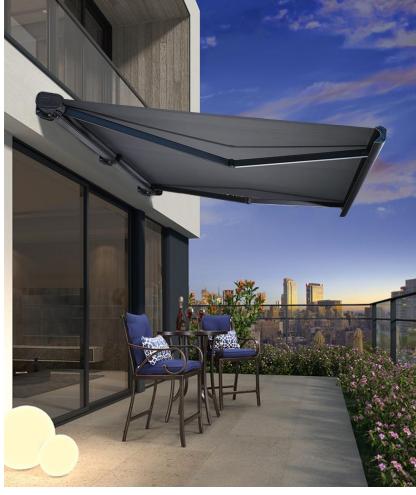

### **Terrace/courtyard**

Can be used for high-rise terrace, villa courtyard shading, to build their own outdoor space, enjoy

A pleasant slow pace of life.