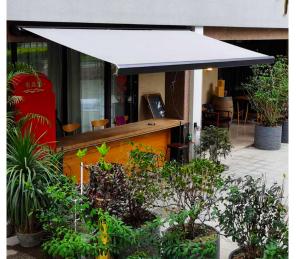

#### Awnings can also be high-end

- As a new generation of telescopic awning products, the full box awning is much more advanced than the traditional telescopic awning in shape design, technological intelligence and durability.
- With the all-in-one box design, the cloth and the curved arm can be fully packed into
  the box, which can not only play a protective role, but also make the whole product
  look more neat and beautiful. The beautiful lines and smooth architecture
  complement each other, and the aesthetic feeling is full.
- The appearance of the full-box awning makes the application of high-end outdoor space more rich, the modeling is brief, the installation occupies less area, without affecting the original landscape structure, to provide shading and rain services for the outdoor space, to create a more comfortable and advanced leisure space.

## **Shop front**

A variety of colors, styles of fabric optional, can be customized printed text, logo, suitable for shop facade shading, as well as high-end clubs, coffee shops and other applications, highlight the taste.