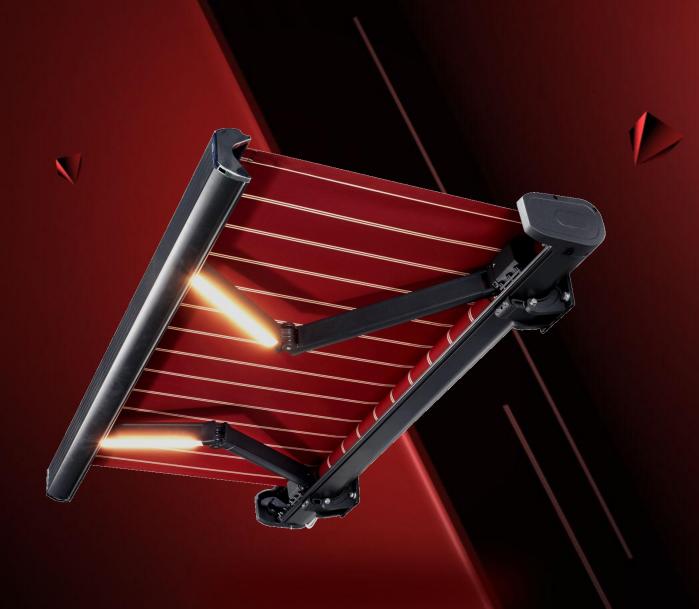

#### **LED** waterproof light belt

Independent control lighting, using LED waterproof light belt, low energy consumption and more energy saving, 5000k brightness, three gears adjustable.

#### Thickened stainless steel hinges

The curved arm joint adopts thickened stainless steel hinge and thickened spring, which makes the elastic force stronger and more durable.

#### Hidden drain tank

Both ends of the front edge with drainage holes, to solve the traditional awning front floating water, wind blown into the malpractice

#### **BALANCE** system

Equipped with BALANCE balancing system, it can be accurately positioned, and the force is supported by the wall code, so the firmness and safety are guaranteed.