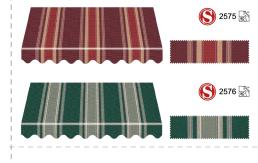

## Spain Sauleda

European hundred years fabric family, top sunshade fabric brand, ten years do not fade

The imported fabric is made of Sauleda fabric from Spain. The technical indicators of Sauleda fabric have passed the European ISO quality standard and Oeko-Tex environmental protection certification, and it is the high-quality choice of cloth for major outdoor sunshade products.