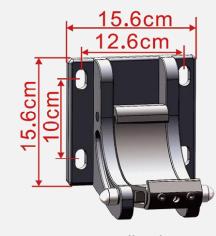

cted arm                   |                                             |  |  |  |  |  |
|-------------------------------------------|---------------------------------------------|--|--|--|--|--|
| 1.5m bending arm retraction length: 1.04m | 3.0 m bending arm retraction length: 1.85 m |  |  |  |  |  |
| 2.0m bending arm retraction length: 1.32m | 3.5m retracted arm length: 2.05m            |  |  |  |  |  |
| 2.5m retracted arm length: 1.54m          | 4.0m bending arm retraction length: 2.29m   |  |  |  |  |  |

#### A: The distance between two curved arms



Note: If the center bracket is not installed, the distance of A should be kept at least 5cm; If the center support is installed, the distance between A and A must be at least 10cm.

## PRODUCT CUSTOMIZE





**Mounting dimension** 



Wall code size



hoisting

#### **Shade Windows and doors**

It can be installed on the upper edge of door frame and window frame to play the role of shading and rain. The high-end integrated design can not only retain the original design beauty of the building, but also add a sense of advanced.





### **Terrace/courtyard**

Can be used for high-rise terrace, villa courtyard shading, to build their own outdoor space, enjoy

A pleasant slow pace of life.









### **Garden pool**

In the hot summer, outdoor outdoor swimming pool and garden swimming pool are everyone's favorite resort for leisure and relaxation. A full-box awning set up in the outdoor swimming pool is not only high-end and beautiful, but also can keep out the hot sun, suitable for resting and chatting after swimming