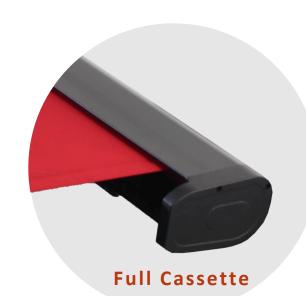

# Full Cassette Awning

Electric/Light/Energy Saving/All-in-one Seal

## **Full Cassette Awning**

#### Full box design

Integrated closed design, better protect the parts and fabric, simple and beautiful shape, no need to install additional rain board, occupy small space.