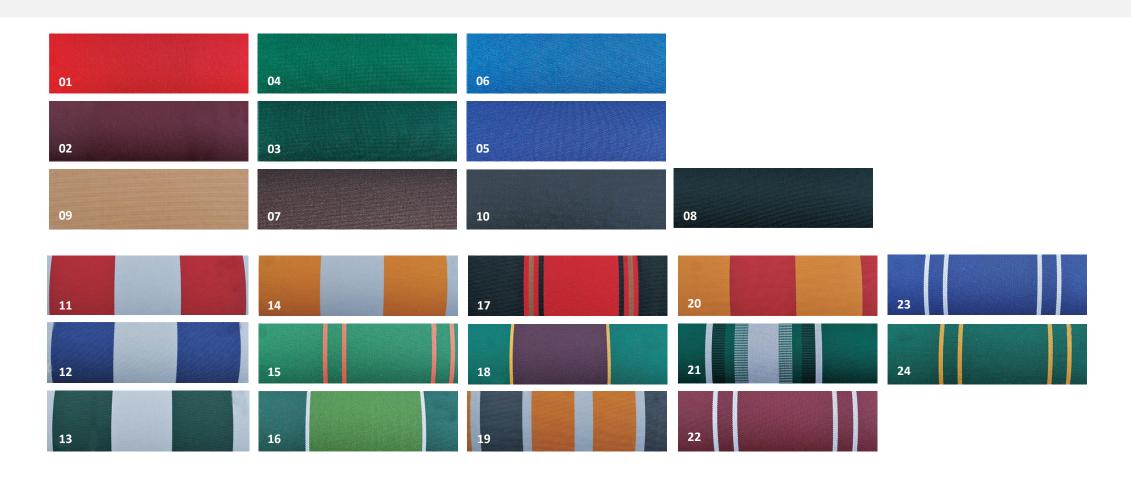

#### **Spanish fabric**

High color fastness, 10 years will not fade.

## Spain Sauleda

European hundred years fabric family, top sunshade fabric brand, ten years do not fade

The imported fabric is made of Sauleda fabric from Spain. The technical indicators of Sauleda fabric have passed the European ISO quality standard and Oeko-Tex environmental protection certification, and it is the high-quality choice of cloth for major outdoor sunshade products.

#### Cost-effective choice, five years do not fade

Selected Chinese well-known fabric enterprise products, stock liquid acrylic fabric used for outdoor products excellent performance, anti-fouling, waterproof, fast effect is outstanding, durable, wrinkle resistant tear resistant, many sunshade brands preferred outdoor supplies fabric.

#### **Economical benefits, two years do not fade**

Selected Chinese well-known fabric enterprise products, stock liquid acrylic fabric used for outdoor products excellent performance, anti-fouling, waterproof, fast effect is outstanding, durable, wrinkle resistant tear resistant, many sunshade brands preferred outdoor supplies fabric.