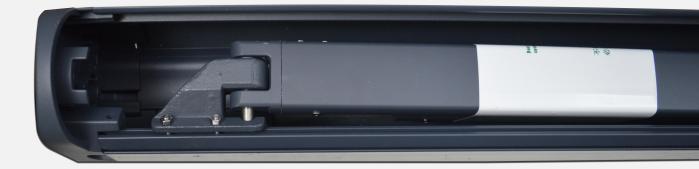

#### Hidden drain tank

Both ends of the front edge with drainage holes, to solve the traditional awning front floating water, wind blown into the malpractice