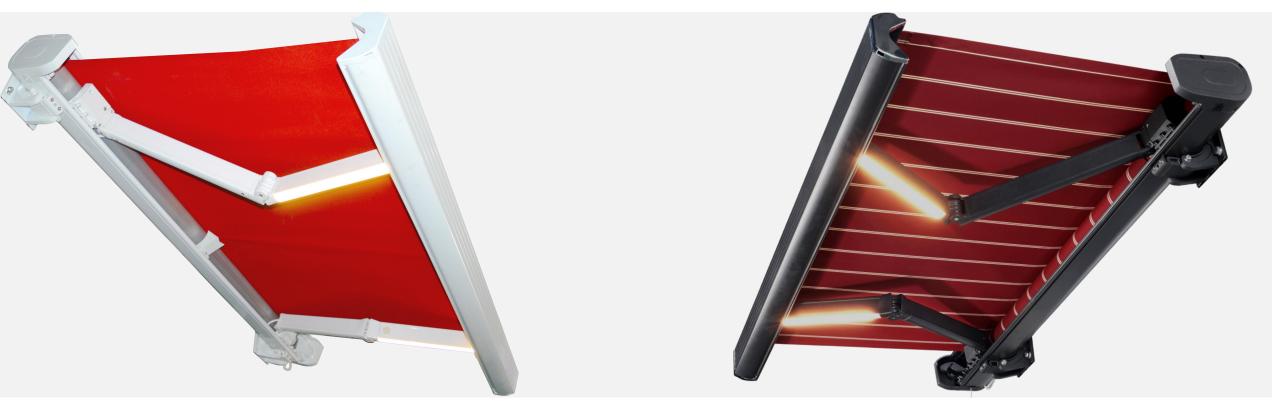

# Full Cassette Awning

Electric/Light/Energy Saving/All-in-one Seal

## **Full Cassette Awning**

#### Awnings can also be high-end

- As a new generation of telescopic awning products, the full box awning is much more advanced than the traditional telescopic awning in shape design, technological intelligence and durability.
- With the all-in-one box design, the cloth and the curved arm can be fully packed into
  the box, which can not only play a protective role, but also make the whole product
  look more neat and beautiful. The beautiful lines and smooth architecture
  complement each other, and the aesthetic feeling is full.
- The appearance of the full-box awning makes the application of high-end outdoor space more rich, the modeling is brief, the installation occupies less area, without affecting the original landscape structure, to provide shading and rain services for the outdoor space, to create a more comfortable and advanced leisure space.

## APPEARANCE COLOR

Bright white

Frosted black