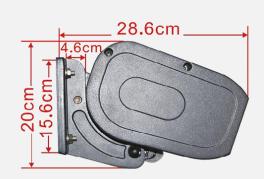

## PRODUCT PARAMETER

AIRAJ Y THE THE TOTAL TO BE STORY OF THE STO

Coil diameter: 80mm

Coil tube thickness: 1.5mm

Bend arm wall thickness: 4mm

Bend arm width: 75mm

Bend arm thickness: 40mm

<sup>\*</sup> Due to the inevitable loss and error in the production process, the actual profile size will have an error of 0.Xmm.

## PRODUCT CUSTOMIZE

**Mounting dimension** 

Wall code size

hoisting