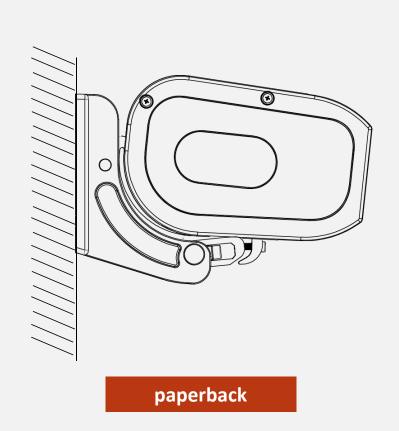

T NOTICE



| Length of retracted arm                   |                                             |  |  |  |  |  |
|-------------------------------------------|---------------------------------------------|--|--|--|--|--|
| 1.5m bending arm retraction length: 1.04m | 3.0 m bending arm retraction length: 1.85 m |  |  |  |  |  |
| 2.0m bending arm retraction length: 1.32m | 3.5m retracted arm length: 2.05m            |  |  |  |  |  |
| 2.5m retracted arm length: 1.54m          | 4.0m bending arm retraction length: 2.29m   |  |  |  |  |  |

#### A: The distance between two curved arms



Note: If the center bracket is not installed, the distance of A should be kept at least 5cm; If the center support is installed, the distance between A and A must be at least 10cm.

## PRODUCT CUSTOMIZE





**Mounting dimension** 



Wall code size



hoisting

#### **Shade Windows and doors**

It can be installed on the upper edge of door frame and window frame to play the role of shading and rain. The high-end integrated design can not only retain the original design beauty of the building, but also add a sense of advanced.





### **Terrace/courtyard**

Can be used for high-rise terrace, villa courtyard shading, to build their own outdoor space, enjoy

A pleasant slow pace of life.









### **Garden pool**

In the hot summer, outdoor outdoor swimming pool and garden swimming pool are everyone's favorite resort for leisure and relaxation. A full-box awning set up in the outdoor swimming pool is not only high-end and beautiful, but also can keep out the hot sun, suitable for resting