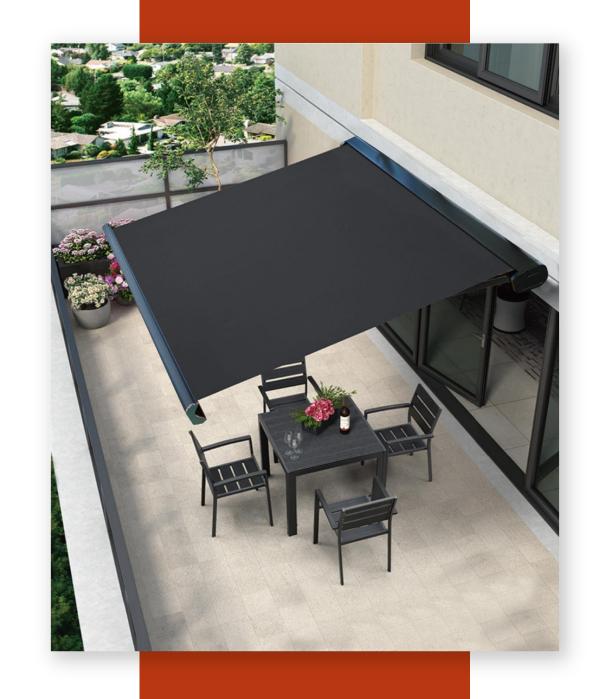

#### Awnings can also be high-end

- As a new generation of telescopic awning products, the full box awning is much more advanced than the traditional telescopic awning in shape design, technological intelligence and durability.
- With the all-in-one box design, the cloth and the curved arm can be fully packed into
  the box, which can not only play a protective role, but also make the whole product
  look more neat and beautiful. The beautiful lines and smooth architecture
  complement each other, and the aesthetic feeling is full.
- The appearance of the full-box awning makes the application of high-end outdoor space more rich, the modeling is brief, the installation occupies less area, without affecting the original landscape structure, to provide shading and rain services for the outdoor space, to create a more comfortable and advanced leisure space.

#### Full box design

Integrated closed design, better protect the parts and fabric, simple and beautiful shape, no need to install additional rain board, occupy small space.

### **Terrace/courtyard**

Can be used for high-rise terrace, villa courtyard shading, to build their own outdoor space, enjoy

A pleasant slow pace of life.