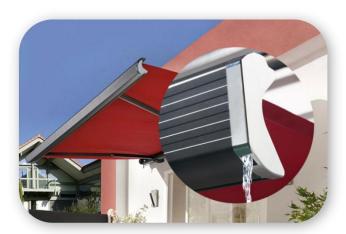

#### Hidden drain tank

Both ends of the front edge with drainage holes, to solve the traditional awning front floating water, wind blown into the malpractice

## Integrated Seal Design

No additional rain baffle is required

The whole box design is adopted, and the cloth and the curved arm can be completely collected into the box. The rain baffle and the box body are also integrated design, and there is no need to install additional rain baffle, which makes the shape more beautiful.