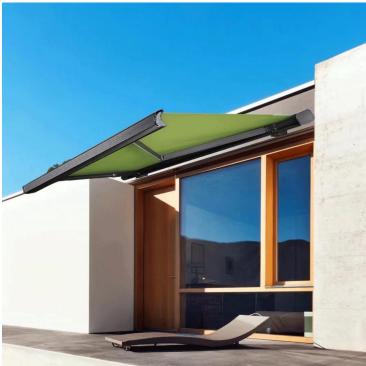

#### Awnings can also be high-end

- As a new generation of telescopic awning products, the full box awning is much more advanced than the traditional telescopic awning in shape design, technological intelligence and durability.
- With the all-in-one box design, the cloth and the curved arm can be fully packed into
  the box, which can not only play a protective role, but also make the whole product
  look more neat and beautiful. The beautiful lines and smooth architecture
  complement each other, and the aesthetic feeling is full.
- The appearance of the full-box awning makes the application of high-end outdoor space more rich, the modeling is brief, the installation occupies less area, without affecting the original landscape structure, to provide shading and rain services for the outdoor space, to create a more comfortable and advanced leisure space.

#### **Shade Windows and doors**

It can be installed on the upper edge of door frame and window frame to play the role of shading and rain. The high-end integrated design can not only retain the original design beauty of the building, but also add a sense of advanced.

### **Terrace/courtyard**

Can be used for high-rise terrace, villa courtyard shading, to build their own outdoor space, enjoy

A pleasant slow pace of life.