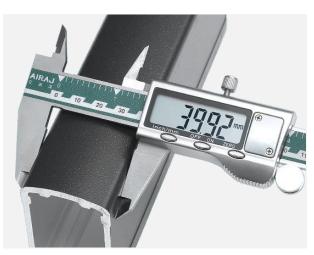

## PRODUCT PARAMETER

AIRAJ Y THE THE TOTAL TO BE STORY OF THE STO

Coil diameter: 80mm

Coil tube thickness: 1.5mm

Bend arm wall thickness: 4mm

Bend arm width: 75mm

Bend arm thickness: 40mm

<sup>\*</sup> Due to the inevitable loss and error in the production process, the actual profile size will have an error of 0.Xmm.