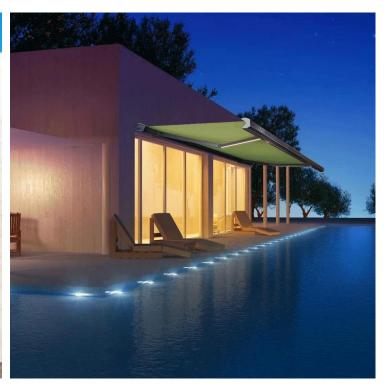

#### **LED** waterproof light belt

Independent control lighting, using LED waterproof light belt, low energy consumption and more energy saving, 5000k brightness, three gears adjustable.

### **Garden pool**

In the hot summer, outdoor outdoor swimming pool and garden swimming pool are everyone's favorite resort for leisure and relaxation. A full-box awning set up in the outdoor swimming pool is not only high-end and beautiful, but also can keep out the hot sun, suitable for resting and chatting after swimming sports.