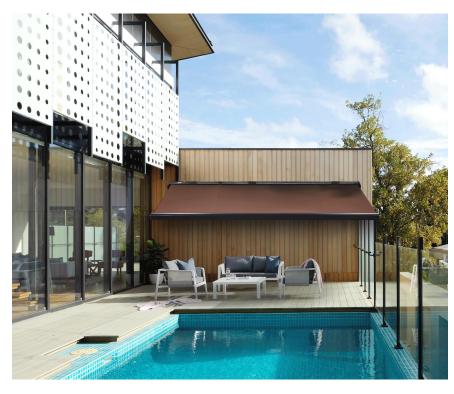

### **Garden pool**

In the hot summer, outdoor outdoor swimming pool and garden swimming pool are everyone's favorite resort for leisure and relaxation. A full-box awning set up in the outdoor swimming pool is not only high-end and beautiful, but also can keep out the hot sun, suitable for resting and chatting after swimming sports.