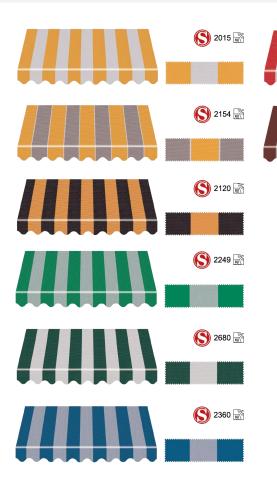

#### **Spanish fabric**

High color fastness, 10 years will not fade.

## Spain Sauleda

European hundred years fabric family, top sunshade fabric brand, ten years do not fade

The imported fabric is made of Sauleda fabric from Spain. The technical indicators of Sauleda fabric have passed the European ISO quality standard and Oeko-Tex environmental protection certification, and it is the high-quality choice of cloth for major outdoor sunshade products.