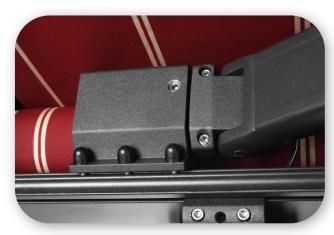

#### **BALANCE** system

Equipped with BALANCE balancing system, it can be accurately positioned, and the force is supported by the wall code, so the firmness and safety are guaranteed.

## **Upgrade balance system**

Adjustable, more stable closing, longer life

Adopt the industry leading professional balance system, bend arm closure more stable, longer service life!

Adjustable up and down to a maximum of 30°.

#### New type

By adopting patented balance system, the upper and lower part of the bend arm can be adjusted by 30° for precise positioning, and the force of which is supported by the wall, which greatly improves the stability and firmness of the bend arm and can solve the problem of tight folding of the large size bend arm.