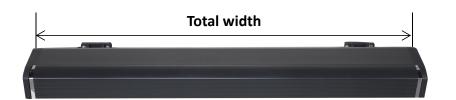

## PRODUCT PARAMETER

AIRAJ Y THE THE TOTAL TO BE STORY OF THE STO

Coil diameter: 80mm

Coil tube thickness: 1.5mm

Bend arm wall thickness: 4mm

Bend arm width: 75mm

Bend arm thickness: 40mm

<sup>\*</sup> Due to the inevitable loss and error in the production process, the actual profile size will have an error of 0.Xmm.