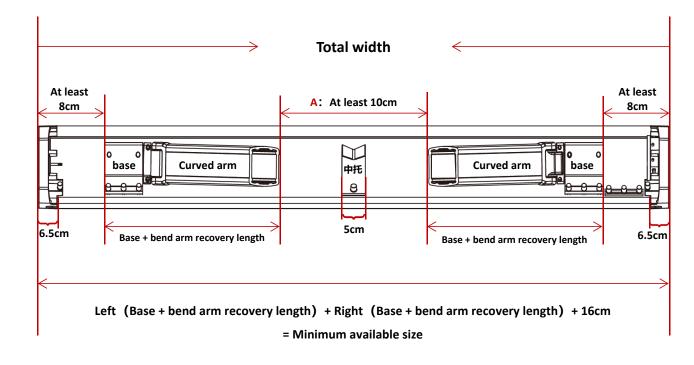

#### A: The distance between two curved arms

Note: If the center bracket is not installed, the distance of A should be kept at least 5cm; If the center support is installed, the distance between A and A must be at least 10cm.