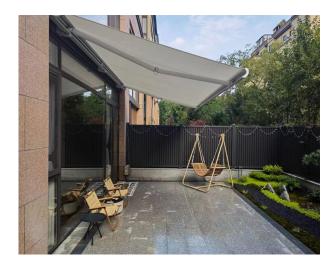

### **Terrace/courtyard**

Can be used for high-rise terrace, villa courtyard shading, to build their own outdoor space, enjoy

A pleasant slow pace of life.