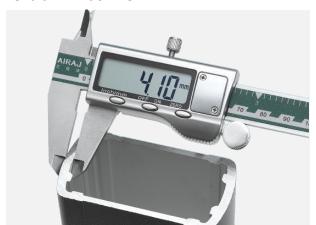

## PRODUCT PARAMETER

AIRAJ Y THE THE TOTAL TO BE STORY OF THE STO

Coil diameter: 80mm

Coil tube thickness: 1.5mm

Bend arm wall thickness: 4mm

Bend arm width: 75mm

Bend arm thickness: 40mm

<sup>\*</sup> Due to the inevitable loss and error in the production process, the actual profile size will have an error of 0.Xmm.