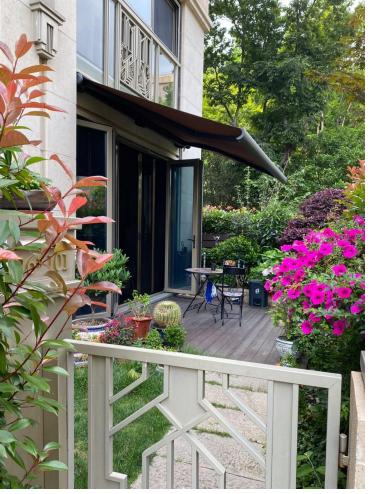

#### **Shade Windows and doors**

It can be installed on the upper edge of door frame and window frame to play the role of shading and rain. The high-end integrated design can not only retain the original design beauty of the building, but also add a sense of advanced.