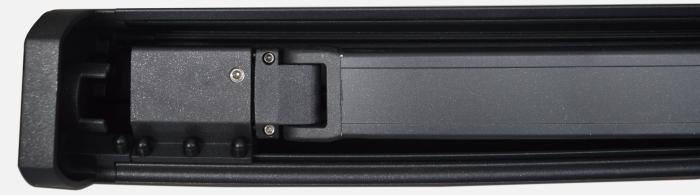

#### Thickened stainless steel hinges

The curved arm joint adopts thickened stainless steel hinge and thickened spring, which makes the elastic force stronger and more durable.

#### **BALANCE** system

Equipped with BALANCE balancing system, it can be accurately positioned, and the force is supported by the wall code, so the firmness and safety are guaranteed.