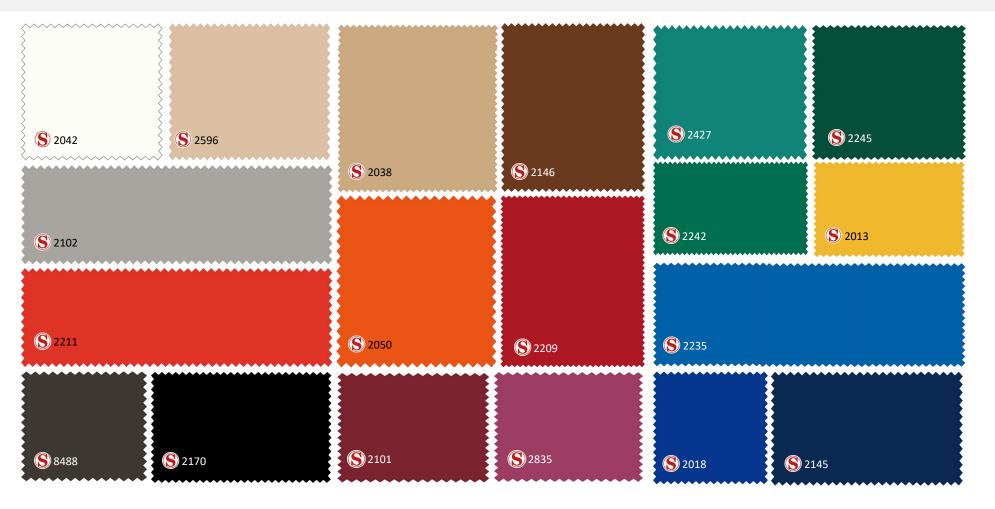

#### **Spanish fabric**

High color fastness, 10 years will not fade.

## Spain Sauleda

European hundred years fabric family, top sunshade fabric brand, ten years do not fade

The imported fabric is made of Sauleda fabric from Spain. The technical indicators of Sauleda fabric have passed the European ISO quality standard and Oeko-Tex environmental protection certification, and it is the high-quality choice of cloth for major outdoor sunshade products.