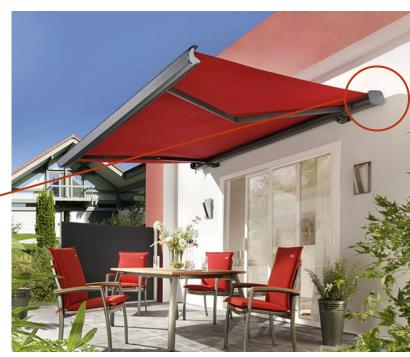

### **Terrace/courtyard**

Can be used for high-rise terrace, villa courtyard shading, to build their own outdoor space, enjoy

A pleasant slow pace of life.