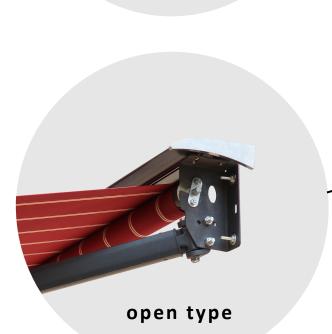

## Integrated Seal Design

No additional rain baffle is required

The whole box design is adopted, and the cloth and the curved arm can be completely collected into the box. The rain baffle and the box body are also integrated design, and there is no need to install additional rain baffle, which makes the shape more beautiful.

#### **BALANCE** system

Equipped with BALANCE balancing system, it can be accurately positioned, and the force is supported by the wall code, so the firmness and safety are guaranteed.

## **Upgrade balance system**

Adjustable, more stable closing, longer life

Adopt the industry leading professional balance system, bend arm closure more stable, longer service life!

Adjustable up and down to a maximum of 30°.