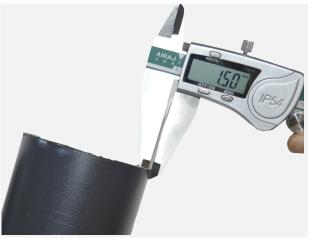

## PRODUCT PARAMETER

AIRAJ Y THE THE TOTAL TO BE STORY OF THE STO

Coil diameter: 80mm

Coil tube thickness: 1.5mm

Bend arm wall thickness: 4mm

Bend arm width: 75mm

Bend arm thickness: 40mm

<sup>\*</sup> Due to the inevitable loss and error in the production process, the actual profile size will have an error of 0.Xmm.