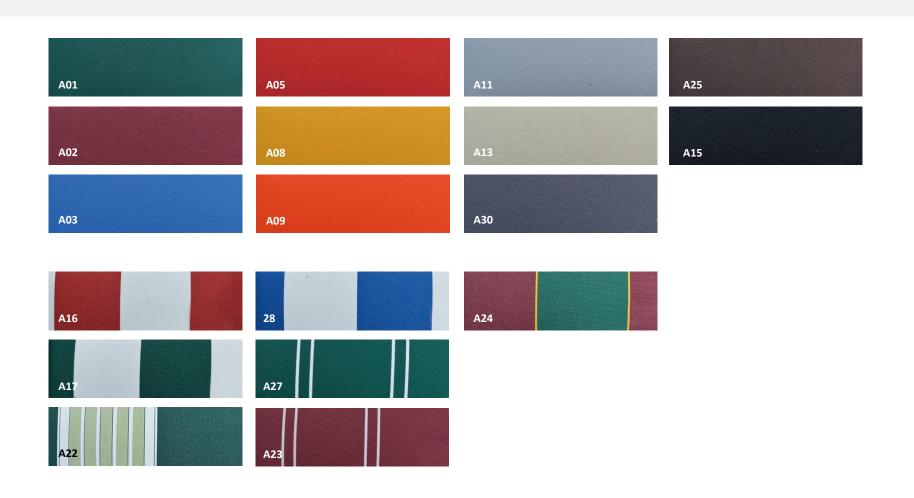

## Spain Sauleda

European hundred years fabric family, top sunshade fabric brand, ten years do not fade

The imported fabric is made of Sauleda fabric from Spain. The technical indicators of Sauleda fabric have passed the European ISO quality standard and Oeko-Tex environmental protection certification, and it is the high-quality choice of cloth for major outdoor sunshade products.

2165

## Sauleda



















## Stoste acrylic fabric

#### Cost-effective choice, five years do not fade

Selected Chinese well-known fabric enterprise products, stock liquid acrylic fabric used for outdoor products excellent performance, anti-fouling, waterproof, fast effect is outstanding, durable, wrinkle resistant tear resistant, many sunshade brands preferred outdoor supplies fabric.



## High sun proof fabric

#### **Economical benefits, two years do not fade**

Selected Chinese well-known fabric enterprise products, stock liquid acrylic fabric used for outdoor products excellent performance, anti-fouling, waterproof, fast effect is outstanding, durable, wrinkle resistant tear resistant, many sunshade brands preferred outdoor supplies fabric.



## PRODUCT PARAMETER





AIRAJ Y THE THE TOTAL TO BE STORY OF THE STO

Coil diameter: 80mm







Coil tube thickness: 1.5mm

Bend arm wall thickness: 4mm

Bend arm width: 75mm

Bend arm thickness: 40mm

<sup>\*</sup> Due to the inevitable loss and error in the production process, the actual profile size will have an error of 0.Xmm.

## APPEARANCE COLOR





Bright white



Frosted black

#### PRODUCT CUSTOMIZE





| Unit: m