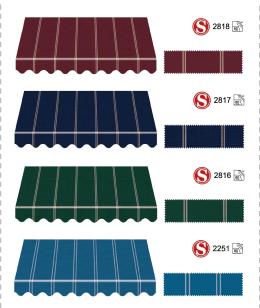

## Spain Sauleda

European hundred years fabric family, top sunshade fabric brand, ten years do not fade

The imported fabric is made of Sauleda fabric from Spain. The technical indicators of Sauleda fabric have passed the European ISO quality standard and Oeko-Tex environmental protection certification, and it is the high-quality choice of cloth for major outdoor sunshade products.